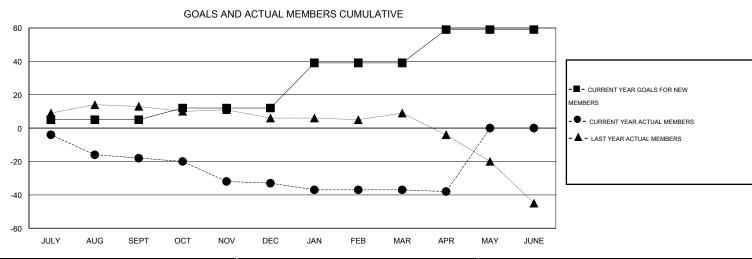

## LOCATION ENGLAND

GMT CA 4

|               |                  | Clubs               |                            |                             | Members               |                    |                                  |                              |                             |  |
|---------------|------------------|---------------------|----------------------------|-----------------------------|-----------------------|--------------------|----------------------------------|------------------------------|-----------------------------|--|
|               | RESU             | LTS FOR 2013-2014   |                            |                             | RESULTS FOR 2013-2014 |                    |                                  |                              |                             |  |
| QUARTER       | NEW CLUB<br>GOAL | ACTUAL NEW<br>CLUBS | ACTUAL<br>DROPPED<br>CLUBS | ACTUAL NET<br>GAIN/<br>LOSS | QUARTER               | NEW MEMBER<br>GOAL | ACTUAL TOTAL<br>MEMBERS<br>ADDED | ACTUAL<br>DROPPED<br>MEMBERS | ACTUAL NET<br>GAIN/<br>LOSS |  |
| JULY/AUG/SEPT | 0                | 0                   | 0                          | 0                           | JULY/AUG/SEPT         | 5                  | 12                               | 30                           | -18                         |  |
| OCT/NOV/DEC   | 0                | 0                   | 0                          | 0                           | OCT/NOV/DEC           | 7                  | 5                                | 20                           | -15                         |  |
| JAN/FEB/MAR   | 1                | 0                   | 0                          | 0                           | JAN/FEB/MAR           | 27                 | 21                               | 25                           | -4                          |  |
| APR/MAY/JUNE  | 1                | 0                   | 0                          | 0                           | APR/MAY/JUNE          | 20                 | 8                                | 9                            | -1                          |  |